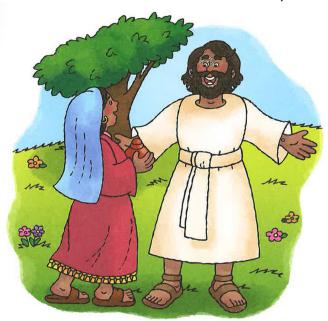

On the first day of the week, some women who were Jesus' friends walked to the tomb. The women were still very sad. They thought Jesus' body was in the tomb. But when the women got to the tomb, God had a big surprise for them! The big stone in front of the tomb had been moved. Jesus' body was GONE.

Suddenly, the women saw **two** angels. The angels wore shining white clothes. "Jesus is not dead," the angels said. "He is alive!" NOW Jesus' friends weren't sad anymore. The women were happy to hear this good news! The women ran to share the glad news with Jesus' other friends. "Jesus IS alive!" they said.