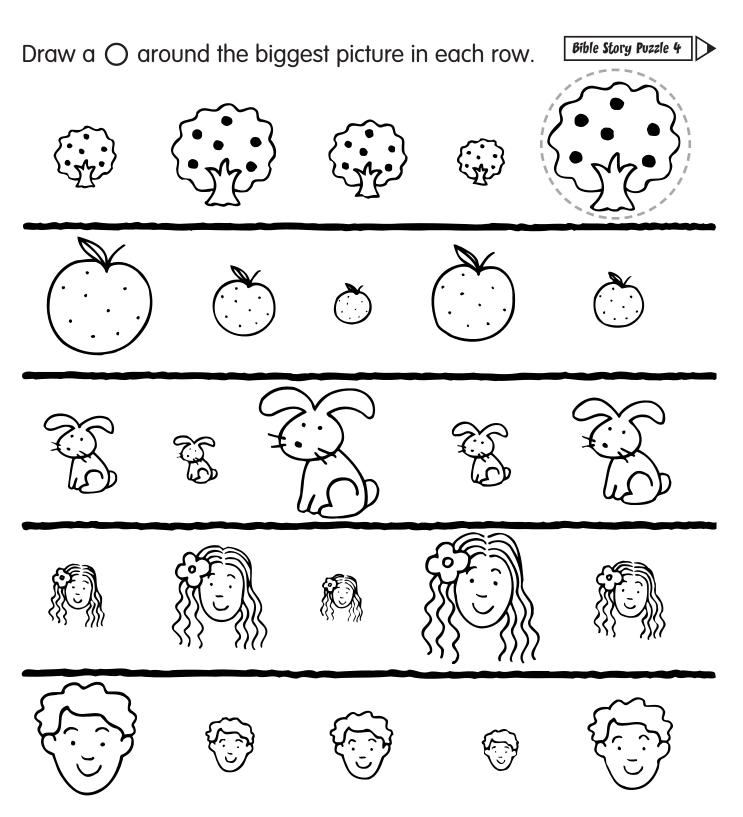

God loved Adam and Eve, even when they did wrong. We can thank God for loving us and sending Jesus. The Bible says, "God has sent his Son to be the Savior of the world." (See 1 John 4:14.)

Make an son the smallest picture in each row. Color the middle-sized picture in each row.