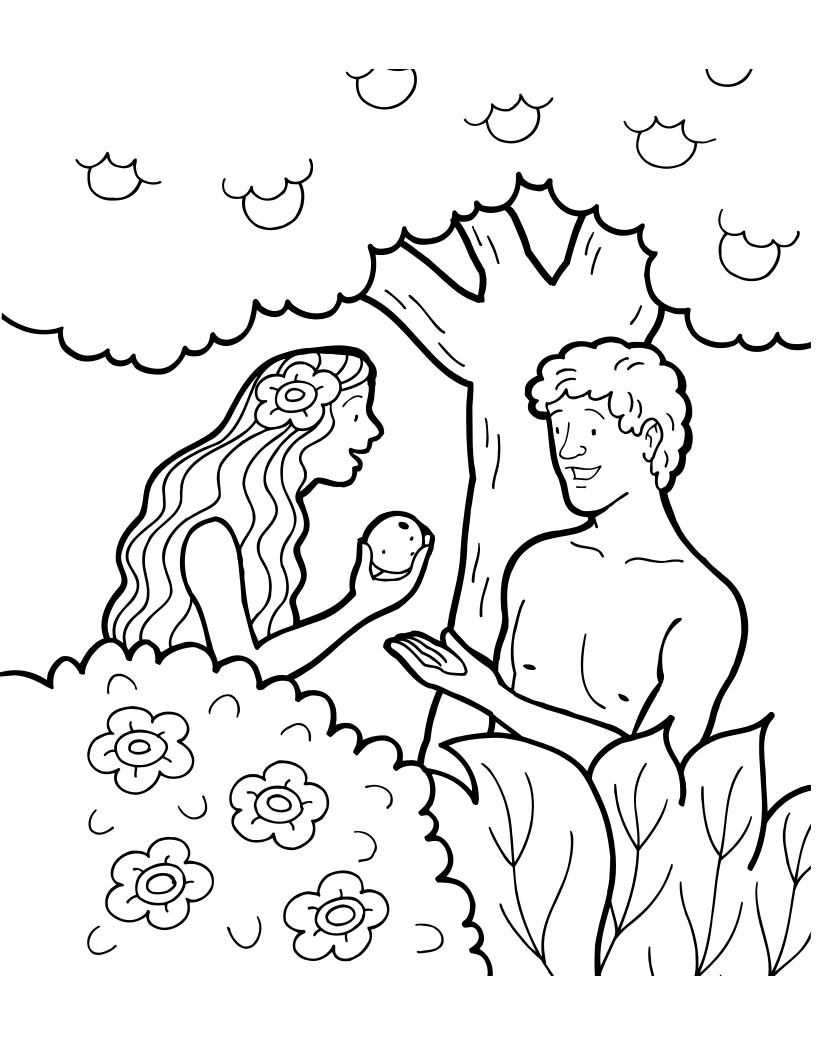

There was only one thing they could not do. God told Adam and Eve, "You may eat fruit from all the other trees in the garden. But DO NOT eat from this special tree."

One day, Eve saw beautiful fruit on God's special tree. Eve wanted to **eat** some of the fruit. She had a choice to make. Eve could choose to obey God, or she could choose to disobey. She reached up into that tree. Eve picked the fruit. Then she ate it. And then Eve gave some to Adam. He ate it, too!